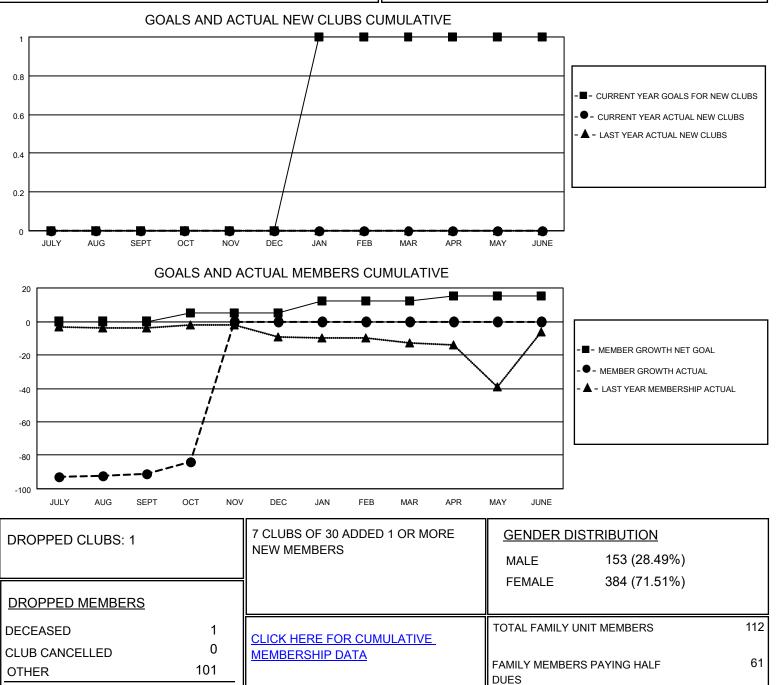

## LOCATION TURKEY

District 118 T

Results as of: 10/31/2020

| Clubs                 |               |           |               | Members               |                         |                         |                                                    |
|-----------------------|---------------|-----------|---------------|-----------------------|-------------------------|-------------------------|----------------------------------------------------|
| RESULTS FOR 2020-2021 |               |           |               | RESULTS FOR 2020-2021 |                         |                         |                                                    |
| QUARTER               | NEW CLUB GOAL | NEW CLUBS | DROPPED CLUBS | QUARTER MEI           | MBER GROWTH NET<br>GOAL | MEMBER GROWTH<br>ACTUAL | DROPPED<br>MEMBERS ACTUAL<br>(including transfers) |
| JULY/AUG/SEPT         | 0             | 0         | 1             | JULY/AUG/SEPT         | 0                       | 10                      | 101                                                |
| OCT/NOV/DEC           | 0             | 0         | 0             | OCT/NOV/DEC           | 5                       | 8                       | 1                                                  |
| JAN/FEB/MAR           | 1             | 0         | 0             | JAN/FEB/MAR           | 7                       | 0                       | 0                                                  |
| APR/MAY/JUNE          | 0             | 0         | 0             | APR/MAY/JUNE          | 3                       | 0                       | 0                                                  |